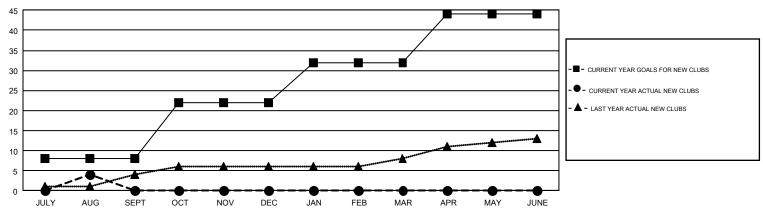

## GMT Constitutional Area 1, Group A

**OPEN** 

REPORT DOES NOT INCLUDE CLUBS IN UNDISTRICTED AREAS.

| Clubs         |               |              |               | Members               |                           |                         |                                                    |  |
|---------------|---------------|--------------|---------------|-----------------------|---------------------------|-------------------------|----------------------------------------------------|--|
|               | RESULTS FO    | PR 2019-2020 |               | RESULTS FOR 2019-2020 |                           |                         |                                                    |  |
| QUARTER       | NEW CLUB GOAL | NEW CLUBS    | DROPPED CLUBS | QUARTER               | MEMBER GROWTH NET<br>GOAL | MEMBER GROWTH<br>ACTUAL | DROPPED<br>MEMBERS ACTUAL<br>(including transfers) |  |
| JULY/AUG/SEPT | 8             | 4            | 4             | JULY/AUG/SEPT         | 715                       | 847                     | 900                                                |  |
| OCT/NOV/DEC   | 14            | 0            | 0             | OCT/NOV/DEC           | 742                       | 0                       | 0                                                  |  |
| JAN/FEB/MAR   | 10            | 0            | 0             | JAN/FEB/MAR           | 777                       | 0                       | 0                                                  |  |
| APR/MAY/JUNE  | 12            | 0            | 0             | APR/MAY/JUNE          | 698                       | 0                       | 0                                                  |  |