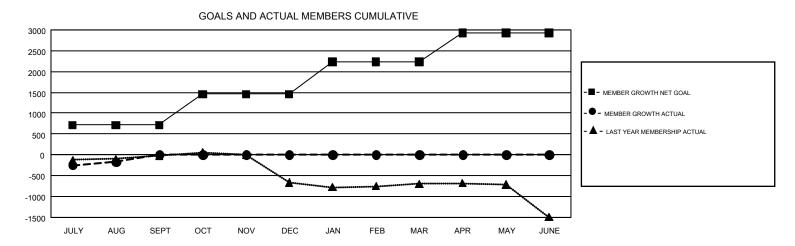

## GMT Constitutional Area 1, Group A

**OPEN** 

REPORT DOES NOT INCLUDE CLUBS IN UNDISTRICTED AREAS.

| Clubs         |               |              |               | Members               |                           |                         |                                                    |  |
|---------------|---------------|--------------|---------------|-----------------------|---------------------------|-------------------------|----------------------------------------------------|--|
|               | RESULTS FO    | PR 2019-2020 |               | RESULTS FOR 2019-2020 |                           |                         |                                                    |  |
| QUARTER       | NEW CLUB GOAL | NEW CLUBS    | DROPPED CLUBS | QUARTER               | MEMBER GROWTH NET<br>GOAL | MEMBER GROWTH<br>ACTUAL | DROPPED<br>MEMBERS ACTUAL<br>(including transfers) |  |
| JULY/AUG/SEPT | 8             | 4            | 4             | JULY/AUG/SEPT         | 715                       | 847                     | 900                                                |  |
| OCT/NOV/DEC   | 14            | 0            | 0             | OCT/NOV/DEC           | 742                       | 0                       | 0                                                  |  |
| JAN/FEB/MAR   | 10            | 0            | 0             | JAN/FEB/MAR           | 777                       | 0                       | 0                                                  |  |
| APR/MAY/JUNE  | 12            | 0            | 0             | APR/MAY/JUNE          | 698                       | 0                       | 0                                                  |  |